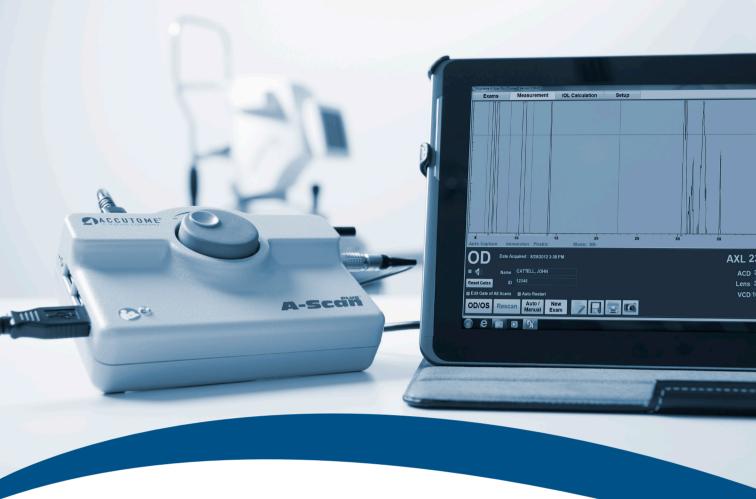

## The Accutome A-Scan Plus Connect® Software is DICOM Compatible.

Item Number: 24-4400

The DICOM (Digital Imaging and Communications in Medicine) is the standard for communication of medical imaging devices, by specifying a protocol for network communications, media communications, file formats and other information.

## **DICOM Capabilities**

- Export and store to your DICOM server or PACS/ image management system.
- Verification of connection to other Application Entities (AEs).
- The only A-Scan to export axial length data along with reports to the DICOM/PACS, allowing manipulation of data and calculations within your DICOM system.