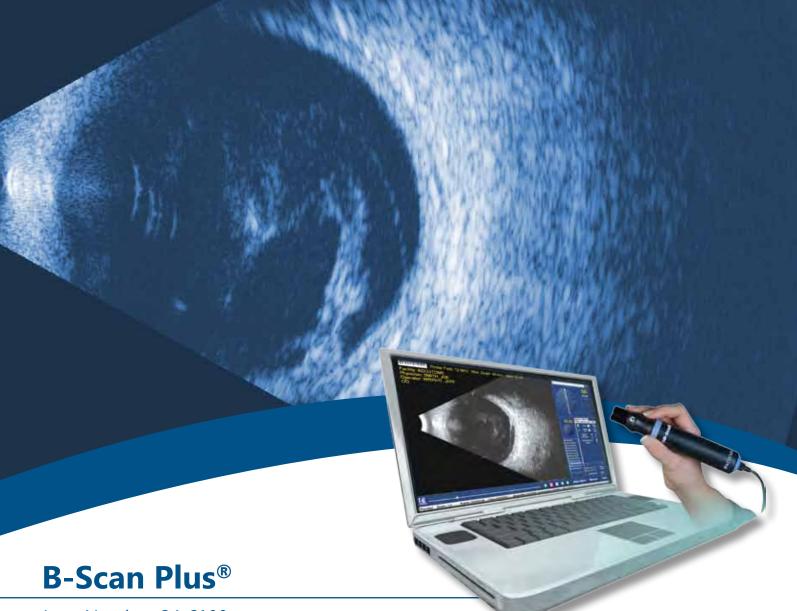

Item Number: 24-6100

The B-Scan Plus' proprietary software combined with unique probe electronics make it the only portable High Definition B-Scan. While developing the B-Scan Plus software, Accutome visited many of the top facilities around the world. The results are a reliable and easy-to-use unit, which can quickly scan patients and transport information.

## **Features:**

- Image is Everything 0.015 mm resolution is the highest in the medical industry.
- State-of-the-Art Probe Design Sharper, more focused images due to the elimination of signal loss.
- Unsurpassed Data Analysis Contains 6 useful measuring calipers.

- "Smooth Zoom" Technology The only unit with 2x full image zoom without distortion of real-time or captured scan.
- Portable Plug probe into any Windows based laptop or PC and go.
- Never Miss an Image Unlimited 34 second film loops.
- Share Information Easily Adaptable document transfer via EMR, email or printer.
- Compact File Storage Unsurpassed by the competition.
- Protect Your Investment Easily upgradable software.
- Master in Minutes User-friendly interface makes user manuals and quick start guides unnecessary.