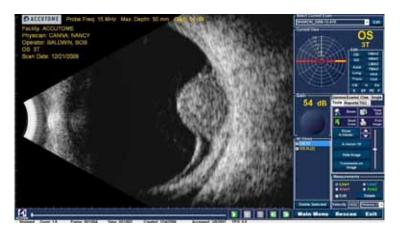

#### **Unique Features:**

- Full Screen Imaging
- Orientation Dial / Scan Labeling System
- Integrated Microsoft™ Word template reporting
- Automatic export to EHR
- Same software used by Accutome UBM Plus®