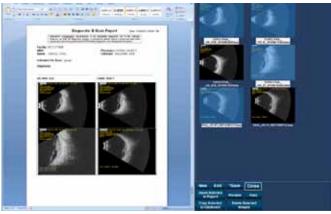

#### **Unique Features:**

- Full Screen Imaging
- Orientation Dial / Scan Labeling System
- Integrated Microsoft™ Word template reporting
- Automatic export to EHR
- Same software used by Accutome UBM Plus®