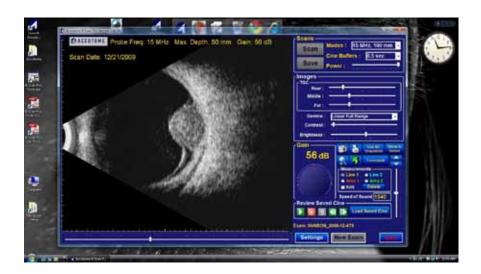

#### **Unique Features:**

- Basic & intuitive single-screen software interface
- Manual (drag + drop) Microsoft™
  Word template reporting
- Manual (drag + drop) transfer of data to EHR